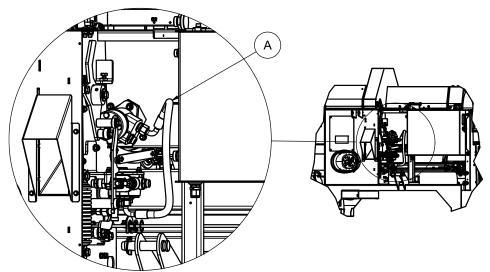

## **Assembly descriptions**

7630 Åsen, Norway Tlf: +47 74 01 59 00 Fax: +47 74 01 59 10 Foretaksnr: NO 980.400.212.mva www.duun.no

• Remove the hydraulic hose marked A in the picture above.

- Mount the quick couplings as shown in the picture above.
- The hydraulic hose D that is connected between the quick couplings in the picture above is a bypass hose which must be used when the log rack is not in use.