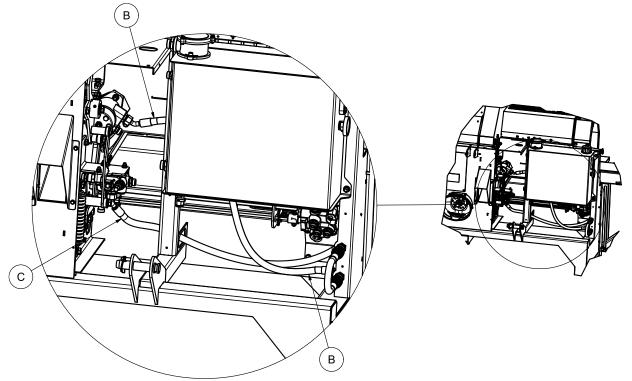

Art.no. 141329050



## **Assembly descriptions**



7630 Åsen, Norway Tlf: +47 74 01 59 00 Fax: +47 74 01 59 10 Foretaksnr: NO 980.400.212.mva www.duun.no



• Remove the hydraulic hose marked A in the picture above.



- Mount the quick couplings as shown in the picture above.
- The hydraulic hose D that is connected between the quick couplings in the picture above is a bypass hose which must be used when the log rack is not in use.



• New hydraulic hoses B and C must be connected as shown in the picture above.

## Parts list 141329050

| Art.no  | Qty | Unit | Designation                                    |
|---------|-----|------|------------------------------------------------|
| 2957804 | 2   | pcs  | Bulkhead bushing 1/2" BSP                      |
| 2957858 | 2   | pcs  | Quick coupling 1/2" female                     |
| 2957861 | 2   | pcs  | Hydraulic seal 1/2"                            |
| 2958183 | 1   | pcs  | 1/2" hose R2T L-300 Bypass                     |
| 2958514 | 1   | pcs  | 1/2" hose R2T L-980mm 45°+45° degree fittings  |
| 2958515 | 1   | pcs  | 1/2" hose R2T L-1070mm 45°+90° degree fittings |