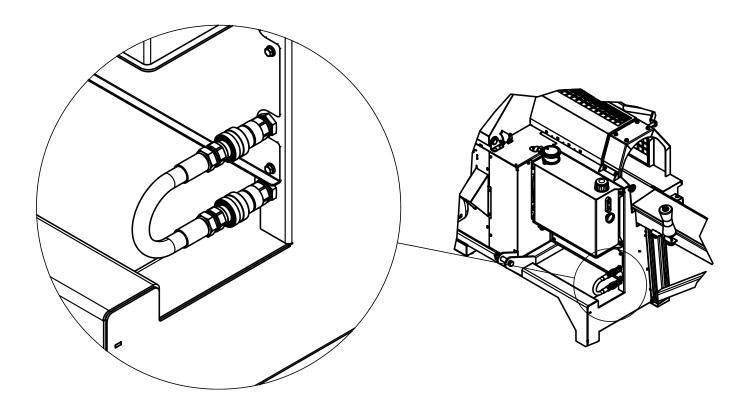

## **Assembly descriptions**

7630 Åsen, Norway Tlf: +47 74 01 59 00 Fax: +47 74 01 59 10 Foretaksnr: NO 980.400.212.mva www.duun.no

• Remove the hydraulic hose marked A in the picture above.

- Mount the quick couplings as shown in the picture above.
- The hydraulic hose D that is connected between the quick couplings in the picture above is a bypass hose which must be used when the log rack is not in use.

• New hydraulic hoses B and C must be connected as shown in the picture above.