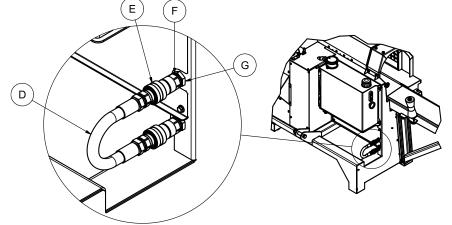

## **Assembly descriptions**

7630 Åsen, Norway Tlf: +47 74 01 59 00 Fax: +47 74 01 59 10 Foretaksnr: NO 980.400.212.mva www.duun.no

• Remove the hydraulic hose marked A in the picture above.

- Mount the quick couplings as shown in the picture above.
- The hydraulic hose D that is connected between the quick couplings in the picture above is a bypass hose which must be used when the log rack is not in use.